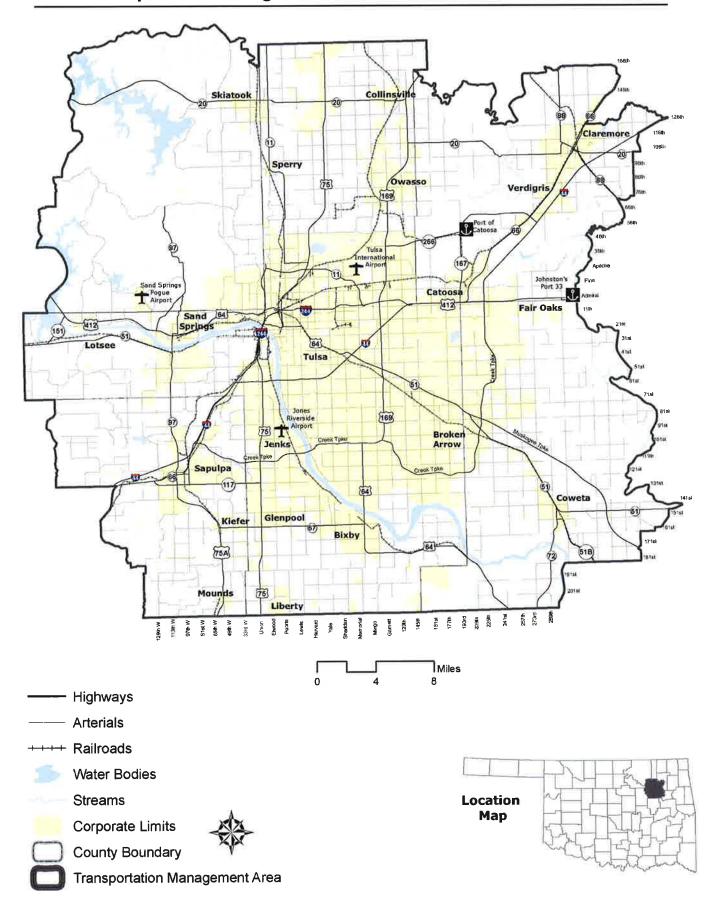

The Federal Fiscal Year (FFY) 2018 – 2021 Transportation Improvement Program (TIP) presents a program of improvements to the surface transportation system within the Tulsa Transportation Management Area (see map on page 3) to be implemented with federal matching funds. The projects, which have a combination of federal, state, and local funding sources, cover a wide range of transportation modes, including streets and highways, public transportation, bicycle and pedestrian facilities, and airport improvements. Planned improvements include new construction; expansion of existing services and facilities; operation, maintenance and reconstruction of existing facilities; efficiency improvements to increase the effectiveness of existing transportation investments; and projects specifically identified for their ability to maintain the Tulsa area's "clean air" status.

## **Tulsa Transportation Management Area**