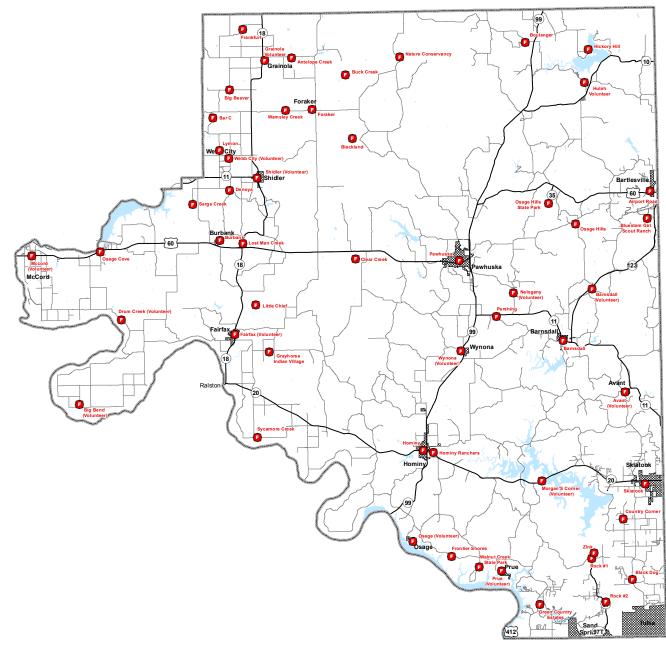

## 2030 Osage County Comprehensive Plan Map #29

Osage County Fire Departments

Cities and Towns

County Boundary

## **Fire Departments**

Source: Rural Fire Coordinator, INCOG Streets - Paiki Study

This map is provided as a public resource for general information only. Although every effort has been made to produce the most current, correct and clearly expressed data possible, all geographic information has imitations due to scale, resolution, date and interpretation of the original source materials. The information on this map is collected from various sources that can change over time without notice. Therefore, the information provided is not intended to replace any official source. You should not act or refain from information and, if necessary, obtaining professional advice. The burden of determining the accuracy, completeness, limeliness of information rests solely on the user. Copyright © 2015 INCOG